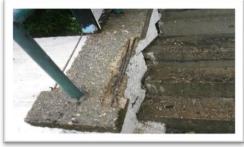

a programme of repair works, to specified areas of the athletic stand.

**The solution:** In January 2015, **APA** undertook a series of concrete defect surveys and testing to four reinforced concrete staircases, consisting of visual defect surveys, hammer surveys, cover surveys, carbonation testing and chloride profiling, with the aim of establishing the extent of the repairs required. The solution consisted of the removal of all delaminated, weak, damaged and

deteriorated concrete, before cleaning the exposed rebar and reinstating the concrete using a Sika repair mortar, with galvanic anodes also being installed within the concrete repairs.

**The outcome:** The repair works undertaken to Wimbledon athletic stand were completed in August 2015 and resulted in the structural reinforcement and integrity of the four staircases which run through it. The galvanic anodes installed additionally provided the guarantee of prolonged protection against future corrosion, further increasing the life cycle of the repairs.