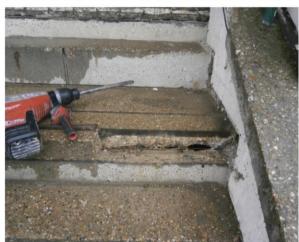

a programme of repair works, to specified areas of the athletic stand.

**The solution:** In January 2015, **APA** undertook a series of concrete defect surveys and testing to four reinforced concrete staircases, consisting of visual defect surveys, hammer surveys, cover surveys, carbonation testing and chloride profiling, with the aim of establishing the extent of the repairs required. The solution consisted of the removal of all delaminated, weak, damaged and

deteriorated concrete, before cleaning the exposed rebar and reinstating the concrete using a Sika repair mortar, with galvanic anodes also being installed within the concrete repairs.

**The outcome:** The repair works undertaken to Wimbledon athletic stand were completed in August 2015 and resulted in the structural reinforcement and integrity of the four staircases which run through it. The galvanic anodes installed additionally provided the guarantee of prolonged protection against future corrosion, further increasing the life cycle of the repairs.