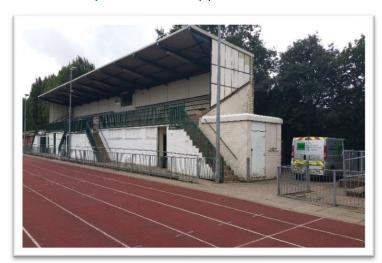

# Project Profile: Wimbledon Athletic Stand

Project: Wimbledon Athletic Stand, Concrete Repairs

Client: Merton London Borough Council

**The project:** Wimbledon Athletic running track stand required a series of repair works in 2015, due to various concrete defects situated on several staircases which run through the stands. **APA Concrete Repairs Ltd** were appointed to undertake a series of surveys and testing, followed by

a programme of repair works, to specified areas of the athletic stand.

**The solution:** In January 2015, **APA** undertook a series of concrete defect surveys and testing to four reinforced concrete staircases, consisting of visual defect surveys, hammer surveys, cover surveys, carbonation testing and chloride profiling, with the aim of establishing the extent of the repairs required. The solution consisted of the removal of all delaminated, weak, damaged and