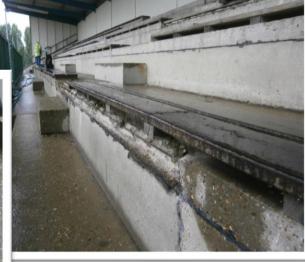

a programme of repair works, to specified areas of the athletic stand.

**The solution:** In January 2015, **APA** undertook a series of concrete defect surveys and testing to four reinforced concrete staircases, consisting of visual defect surveys, hammer surveys, cover surveys, carbonation testing and chloride profiling, with the aim of establishing the extent of the repairs required. The solution consisted of the removal of all delaminated, weak, damaged and

deteriorated concrete, before cleaning the exposed rebar and reinstating the concrete using a Sika repair mortar, with galvanic anodes also being installed within the concrete repairs.

**The outcome:** The repair works undertaken to Wimbledon athletic stand were completed in August 2015 and resulted in the structural reinforcement and integrity of the four staircases which run through it. The galvanic anodes installed additionally provided the guarantee of prolonged protection against future corrosion, further increasing the life cycle of the repairs.