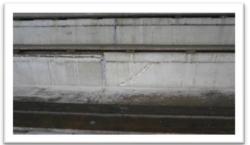

a programme of repair works, to specified areas of the athletic stand.

**The solution:** In January 2015, **APA** undertook a series of concrete defect surveys and testing to four reinforced concrete staircases, consisting of visual defect surveys, hammer surveys, cover surveys, carbonation testing and chloride profiling, with the aim of establishing the extent of the repairs required. The solution consisted of the removal of all delaminated, weak, damaged and

deteriorated concrete, before cleaning the exposed rebar and reinstating the concrete using a Sika repair mortar, with galvanic anodes also being installed within the concrete repairs.

**The outcome:** The repair works undertaken to Wimbledon athletic stand were completed in August 2015 and resulted in the structural reinforcement and integrity of the four staircases which run through it. The galvanic anodes installed additionally provided the guarantee of prolonged protection against future corrosion, further increasing the life cycle of the repairs.